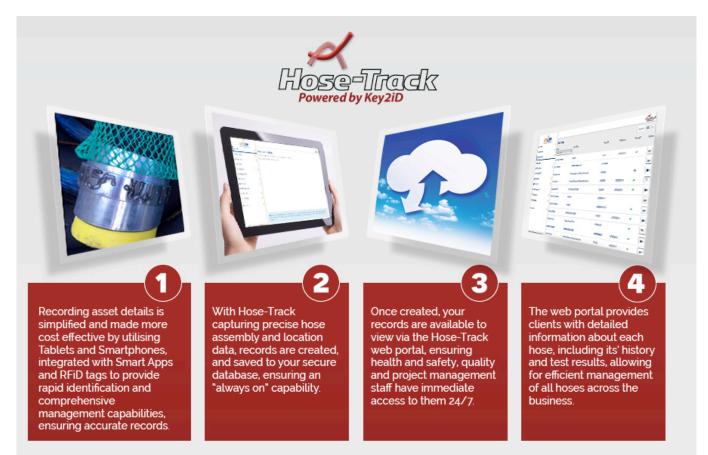

Hose-Track © Key2iD Limited 2015 All rights reserved

This diagram shows the Hose-Track process:

Hose-Track is customisable for individual clients requirements, and is available now.

For more information about how the hose track solution will help your business, or to arrange a meeting, please contact Key2id: