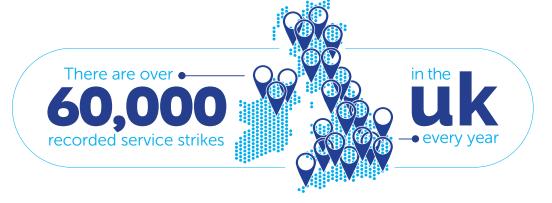

### INTRODUCING SITE-TRACK

Bringing you the power to know precisely where all of your underground assets are today and for the total lifespan of your site.

With 60,000+ service strikes reported annually in the UK, the construction industry lacks the tools needed to accurately locate buried assets quickly and effectively.