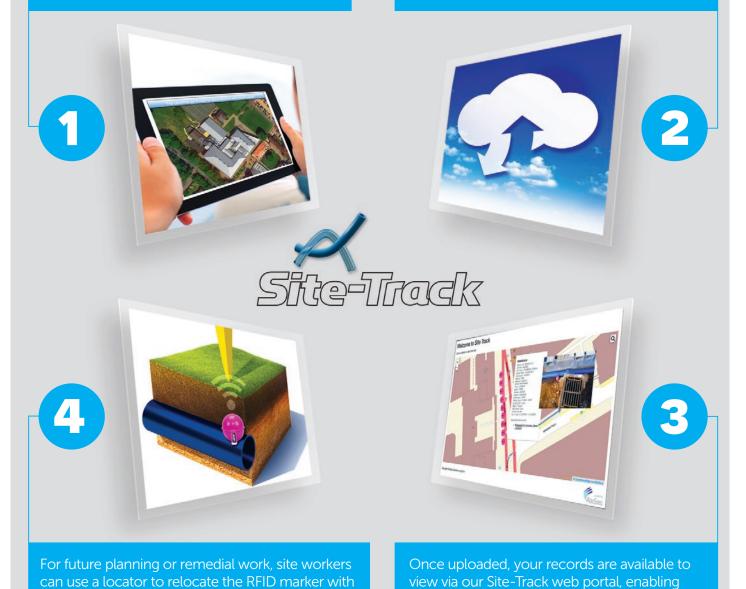

#### **HOW IT WORKS**

Recording asset locations becomes simpler and more cost effective by utilising Tablets and Smartphones integrated with RFID markers to provide 'spade-width' relocation accuracy in the future.

Site-Track providing all of the required data to

ensure you achieve a highly professional job - fast.

With Site-Track delivering precise underground utility location data, records are created, saved and uploaded to your secure database via Cloud Services, ensuring an "always on" capability.

health and safety as well as quality and project

management staff to access them immediately.

European and North American studies have shown that improved underground utility information can deliver ROI FROM ×3 TO X20